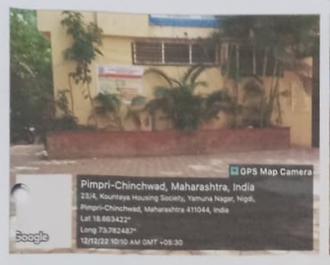

#### Water Conservation

#### Drain Hole, Motor, above tank

#### **Ground Tank**

The Rain Water first goes through this Drain hole then it is conserved in a tank which is situated under the stage and then using the motor we are lifting water from the ground tank to above tank for reutilization.