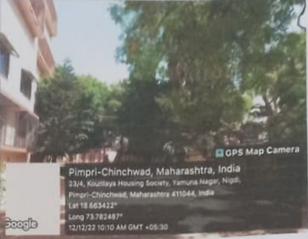

#### Water Conservation

#### Drain Hole, Motor, above tank

#### **Ground Tank**

The Rain Water first goes through this Drain hole then it is conserved in a tank which is situated under the stage and then using the motor we are lifting water from the ground tank to above tank for reutilization.