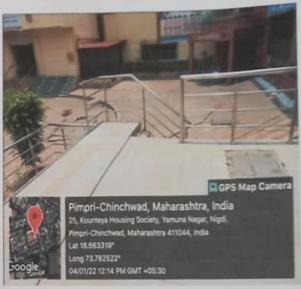

#### Drain Hole, Motor, above tank

#### **Ground Tank**

The Rain Water first goes through this Drain hole then it is conserved in a tank which is situated under the stage and then using the motor we are lifting water from the ground tank to above tank for reutilization.